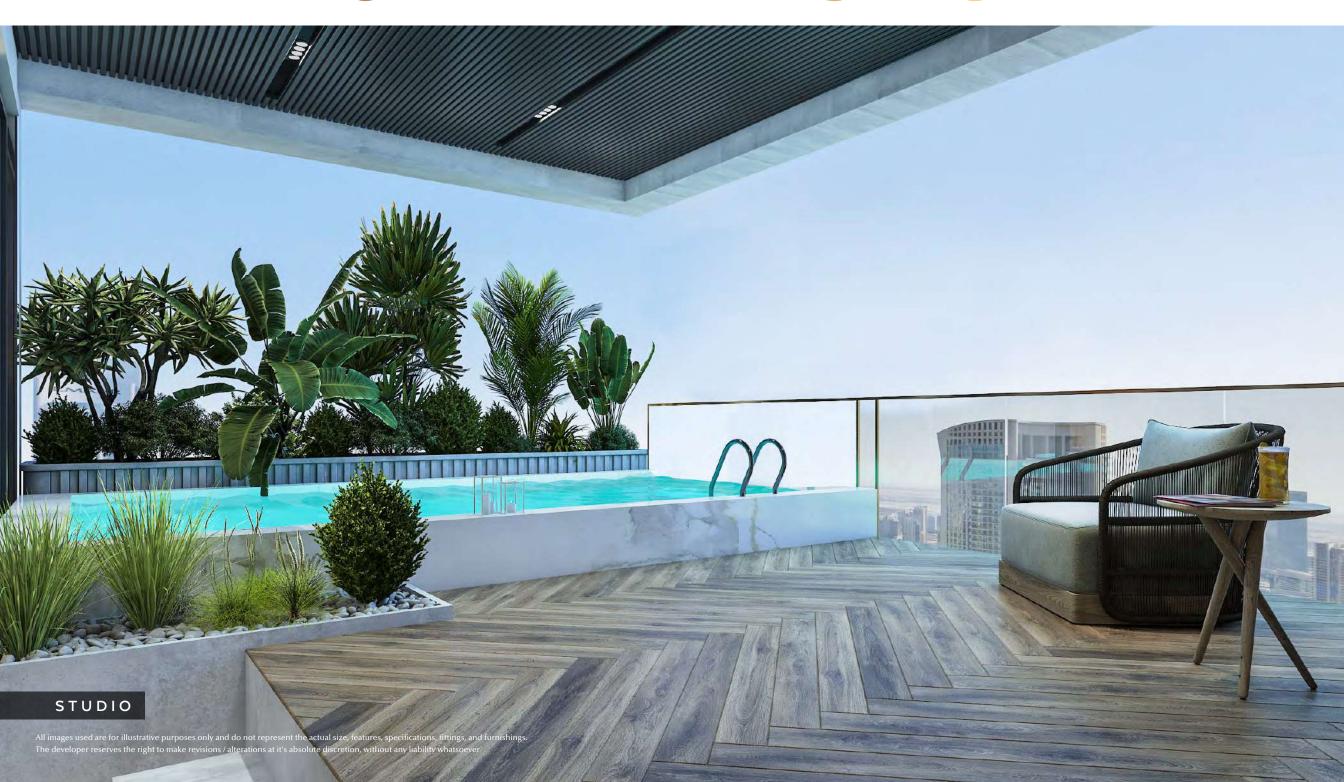

# AQUATIC BLISS

# STUDIO

LIVING SOLUTIONS

SIZE: 443.55 SQ.FT.

STUDIO

All images used are for illustrative purposes only and do not represent the actual size, features, specifications, fittings, and furnishings. The developer reserves the right to make revisions / alterations at it's absolute discretion, without any liability whatsoever