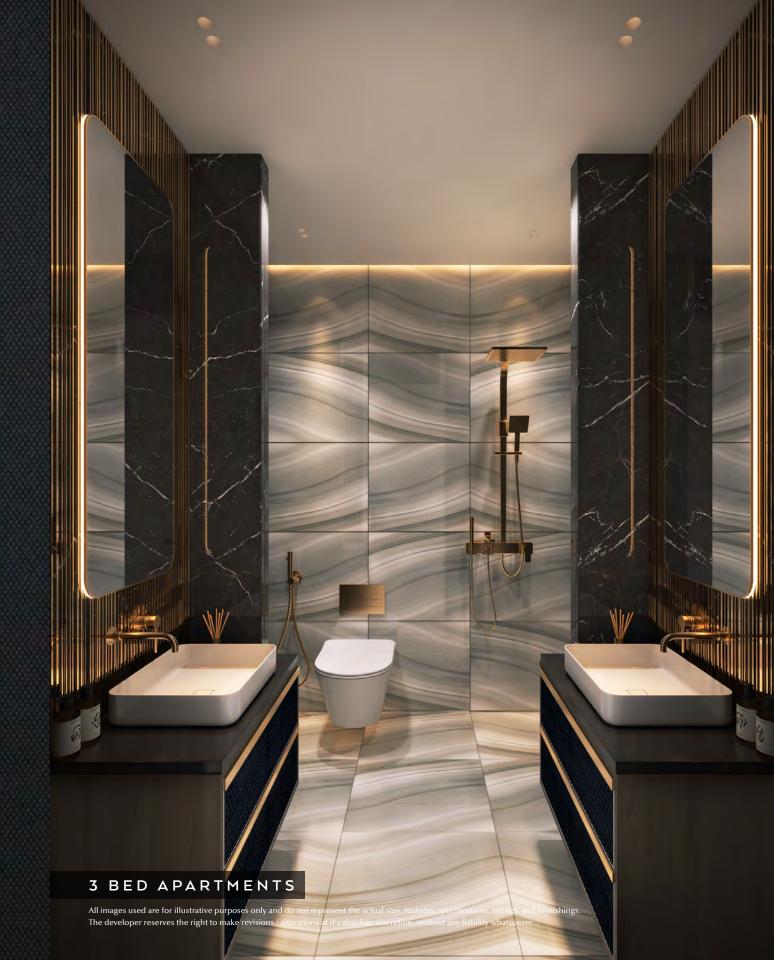

MIRROR MARVEL

# LAVISH BATH

Step into the epitome of indulgence within the voguish bathroom of your 3-bed apartment. Dual mirrors and sinks grace the space, complemented by top-of-the-line equipment for unparalleled style and functionality.