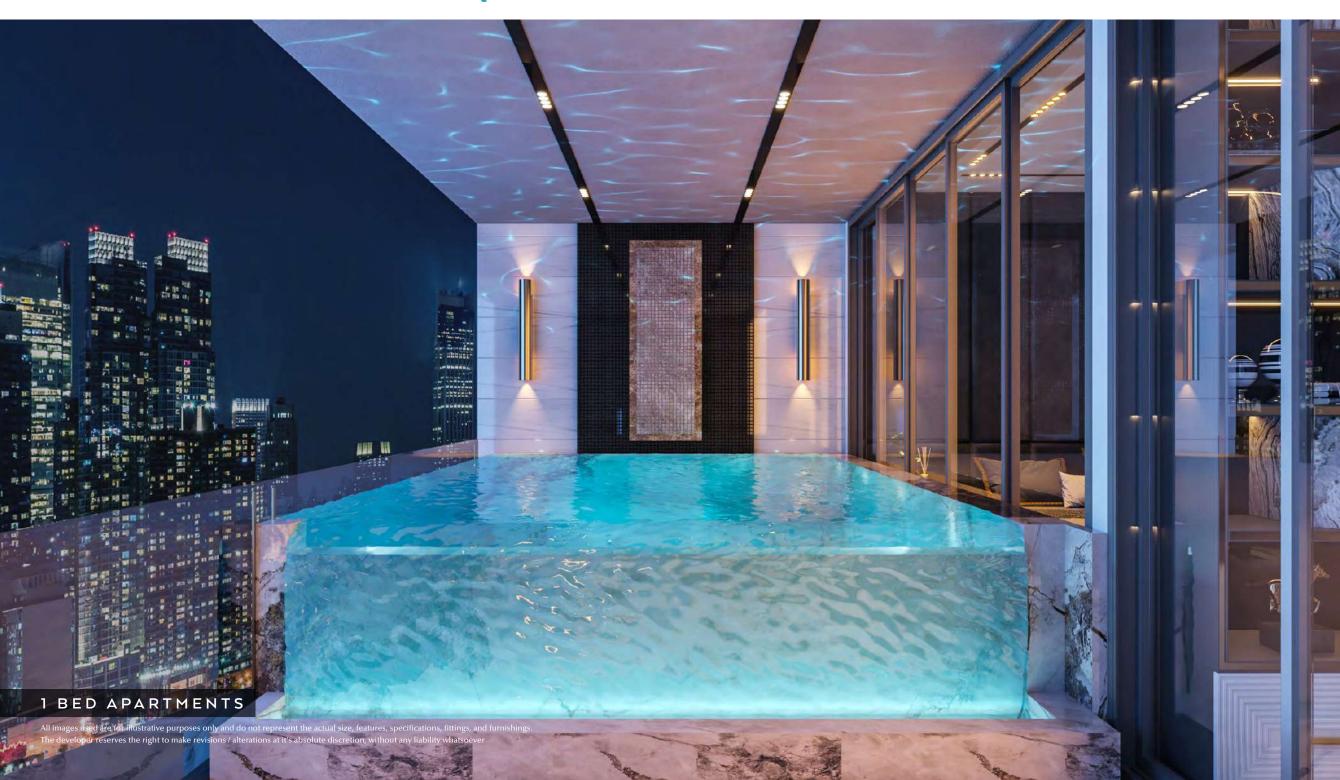

pansive terrace of your exquisite 2-bedroom apartment is a private swimming pool, with a view that stretches beyond the horizon, this aquatic haven invites you to indulge in moments of sheer relaxation and indulgence.



#### HIGH ALTITUDE

# RETREAT















SIZE: **898.42** SQ.FT.





#### **COMPACT SLEEPING**



# HAVEN









**GET REFRESHED IN** 

# STYLE

Your apartment has a stylish bathroom adorned with top-notch fittings offering a rejuvenating escape.







#### DINE IN

### STYLE





In the open dining area of your one-bed apartment, the contemporary design of the open dining space invites you to dine in sophistication, creating a cosy yet elegant atmosphere that enhances your overall living experience.







#### STYLISHNESS

# AT ITS BEST









# AQUATIC BLISS











# STUDIO

LIVING SOLUTIONS

SIZE: 443.55 SQ.FT.









# SLEEPSCAPE







# STYLE





#### SHINE YOUR



# CULINARY SKILLS













PERFECT DAILY

# REJUVENATION

Your bathroom redefines elegance and luxury. With its sleek design, modern fixtures, and impeccable attention to detail, this stylish space offers a sanctuary for relaxation and rejuvenation.





STUDIO

All images used are for illustrative purposes only and do not represent the actual size, features, specifications, fittings, and furnishings. The developer reserves the right to make revisions / alterations at it's absolute discretion, without any liability whatsoever





# ULTIMATE VISTAS