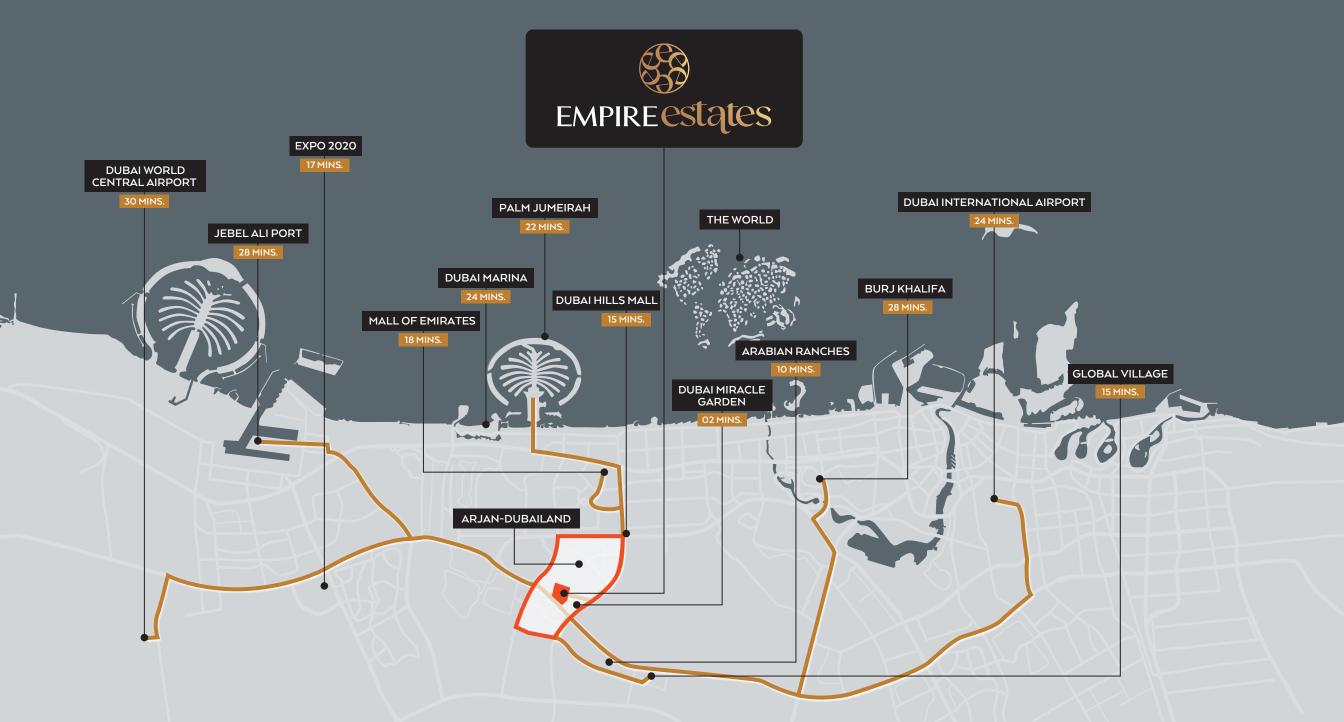

# DUBAI

LOCATION

Perfectly Placed in Dubai within the vibrant locale of Arjan, Empire Estates offers an unrivalled level of convenience. With a strategic location just a brief 15-minute drive from the renowned Mall of the Emirates and a mere 5 minutes from Dubai Miracle Garden, Global Village, and IMG World... every major destination is within effortless reach. The prestigious Parkview Hospital, the largest healthcare facility in the Middle East, is situated nearby, accompanied by six top-tier schools in the surrounding area. In essence, this project transforms the city into your literal playground.