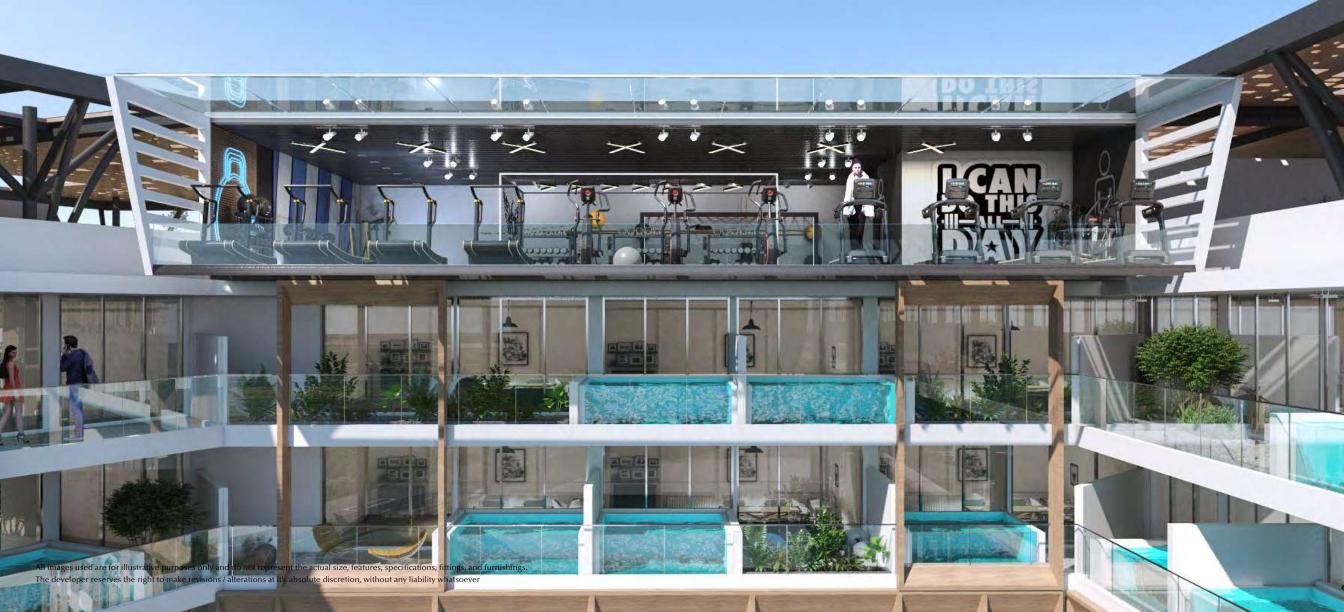

### SKY GYM

# WORKOUT

Placed atop Empire Estate, the sky gym offers a breathtaking fitness experience. With panoramic views of the cityscape and open skies, it's a haven where workouts become transcendent, merging the physical and the sublime.