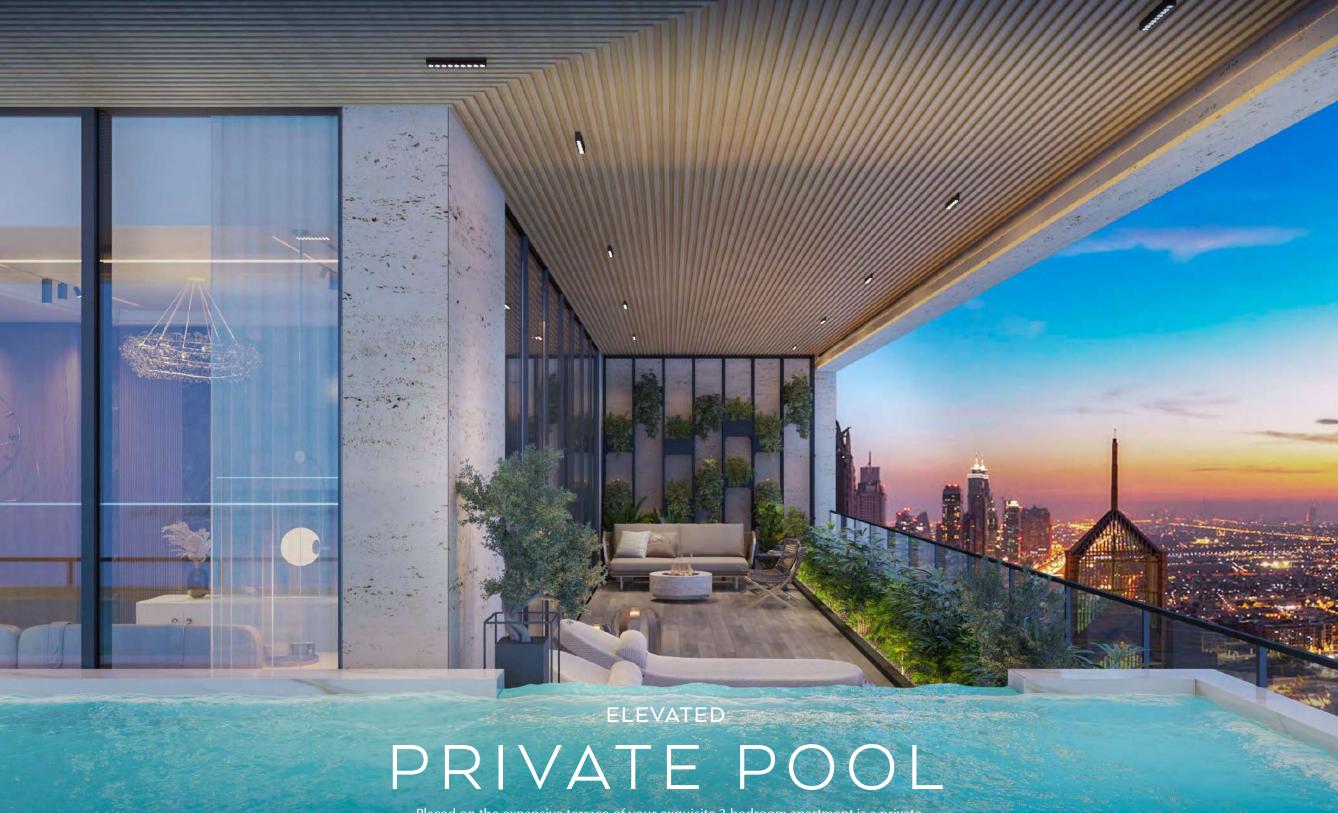

PRIVATE BLUE AQUATIC

### PARADISE

Superbly placed within the confines of your lavish Sky Villa lies an oasis of tranquillity—the private swimming pool. Its elegant design seamlessly blends modern aesthetics with natural elements, creating a captivating retreat where every dip becomes a luxurious escape into serenity.

#### 2 BED APARTMENTS

Placed on the expansive terrace of your exquisite 2-bedroom apartment is a private swimming pool, with a view that stretches beyond the horizon, this aquatic haven invites you to indulge in moments of sheer relaxation and indulgence.