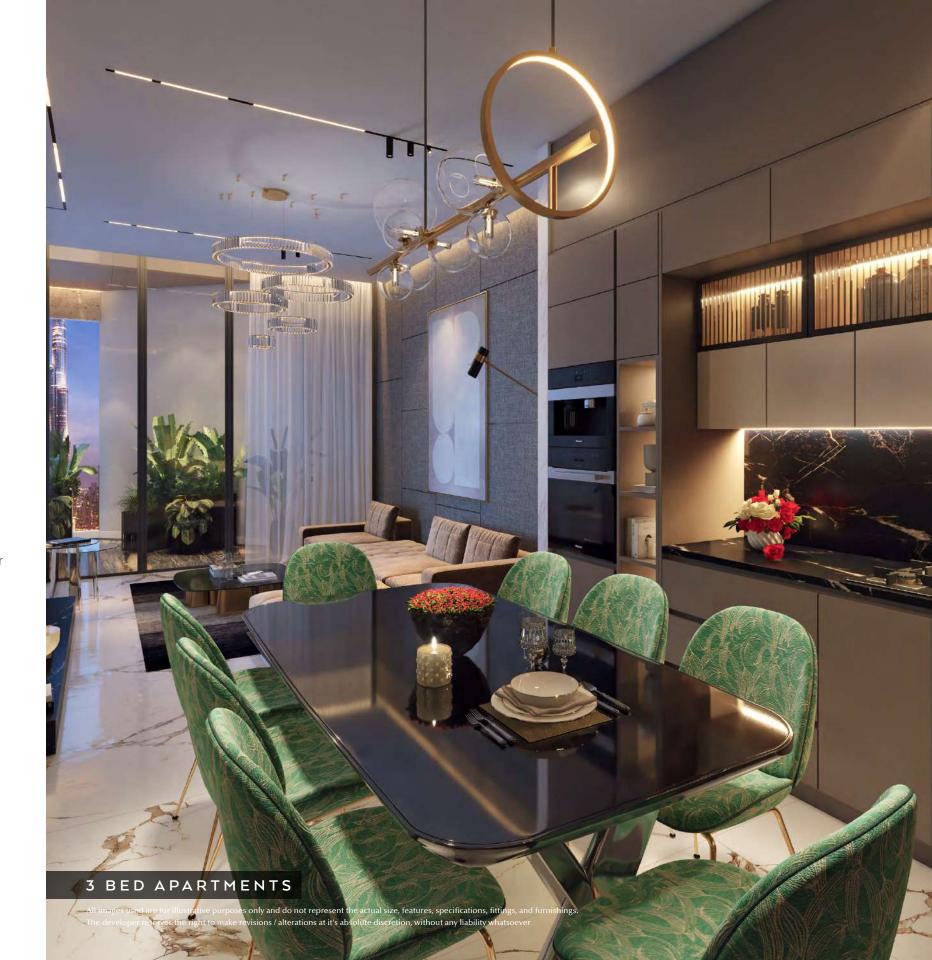

**DINE IN** 

# STYLE

In the centre of your luxurious 3-bed apartment, the spacious open dining area between the lounge and the kitchen exudes elegance. Bathed in natural light, it is comfortable and stylish, creating an inviting sanctuary for unforgettable dining experiences.

#### 3 BED APARTMENTS

All images used are for illustrative purposes only and do not represent the actual size, features, specifications, fittings, and furnishings. The developer reserves the right to make revisions / alterations at it's absolute discretion, without any liability whatsoever