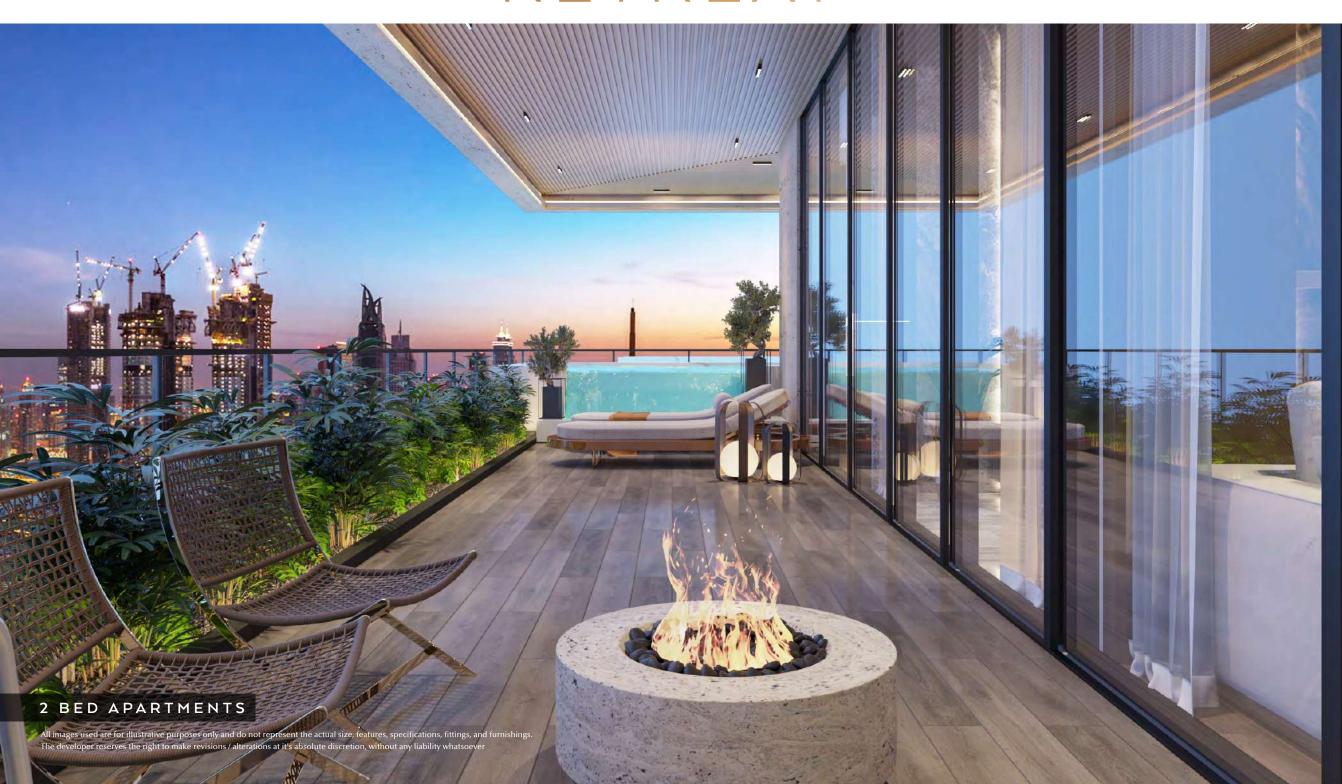

#### 2 BED APARTMENTS

Placed on the expansive terrace of your exquisite 2-bedroom apartment is a private swimming pool, with a view that stretches beyond the horizon, this aquatic haven invites you to indulge in moments of sheer relaxation and indulgence.

#### HIGH ALTITUDE

# RETREAT

SIZE: **898.42** SQ.FT.