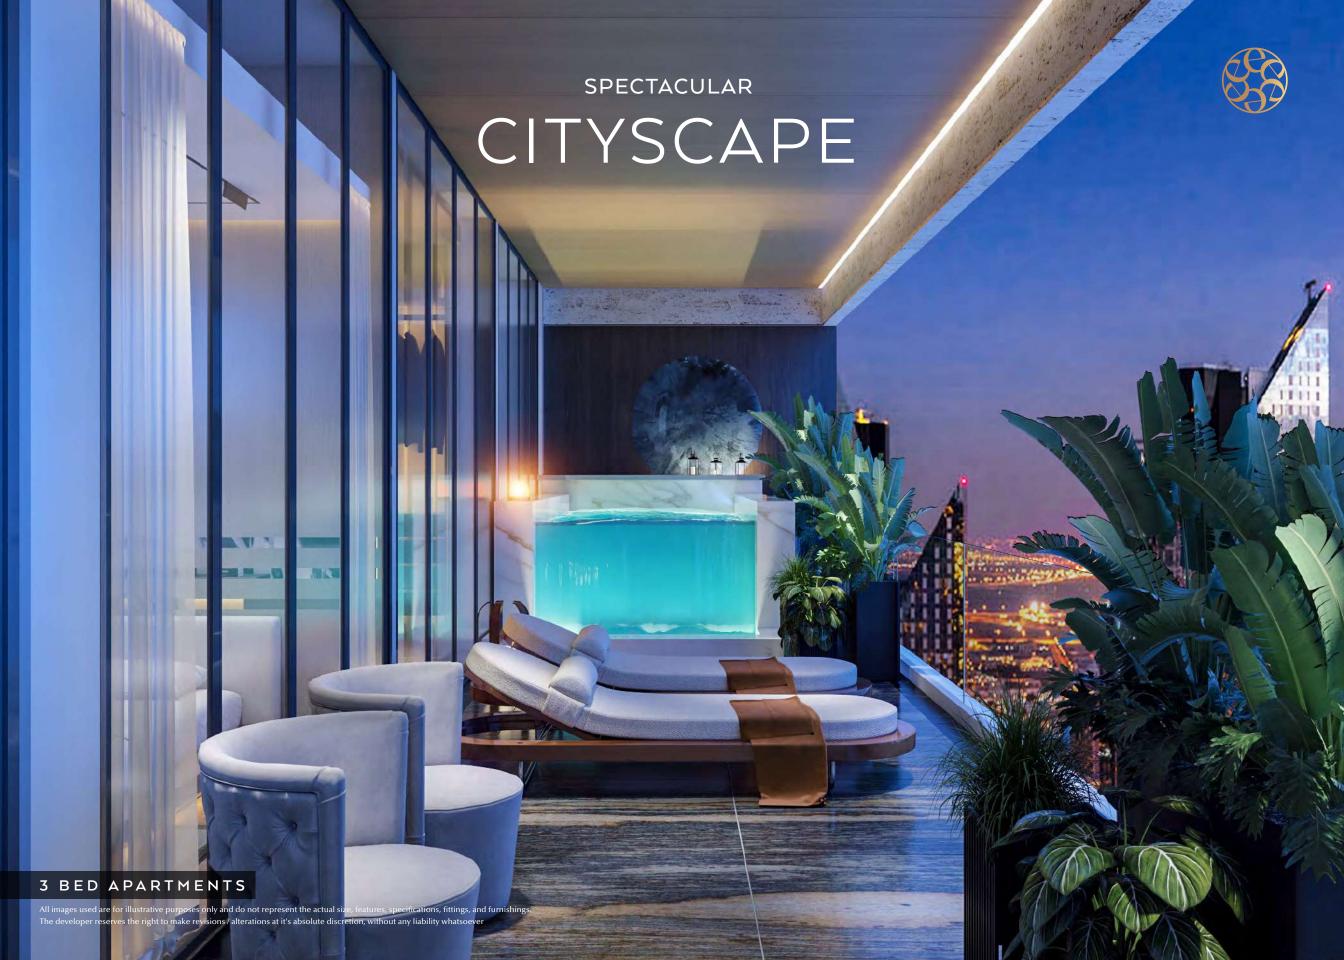

TIVE AND

### FASHIONABLE LOUNGE

Step into the stunning lounge of your three-bed haven, where lavish design and modern elegance converge. With extravagant furnishings and a breathtaking ambience, this space redefines the art of sophisticated living.











**DINE IN** 

# STYLE

In the centre of your luxurious 3-bed apartment, the spacious open dining area between the lounge and the kitchen exudes elegance. Bathed in natural light, it is comfortable and stylish, creating an inviting sanctuary for unforgettable dining experiences.











MIRROR MARVEL

# LAVISH BATH

Step into the epitome of indulgence within the voguish bathroom of your 3-bed apartment. Dual mirrors and sinks grace the space, complemented by top-of-the-line equipment for unparalleled style and functionality.

















BED DYNAMIC DUO

SIZE: 1036.55 SQ.FT. TO 1757.74 SQ.FT.





#### ELEGANCE



# EMBRACED









# FAMILY





#### REFRESH, REJUVENATE TO



### PERFECTION



Completing the master bedroom is a spacious tiled, bathroom where you can refresh yourself with a hot shower. The bathroom is stylishly designed with optimum use of space, equipped with the most modern bathroom fittings and branded faucets, the ultra-modern bathroom gives you the perfect feel of freshness.







#### 2 BED APARTMENTS

Placed on the expansive terrace of your exquisite 2-bedroom apartment is a private swimming pool, with a view that stretches beyond the horizon, this aquatic haven invites you to indulge in moments of sheer relaxation and indulgence.



#### HIGH ALTITUDE

# RETREAT















SIZE: *