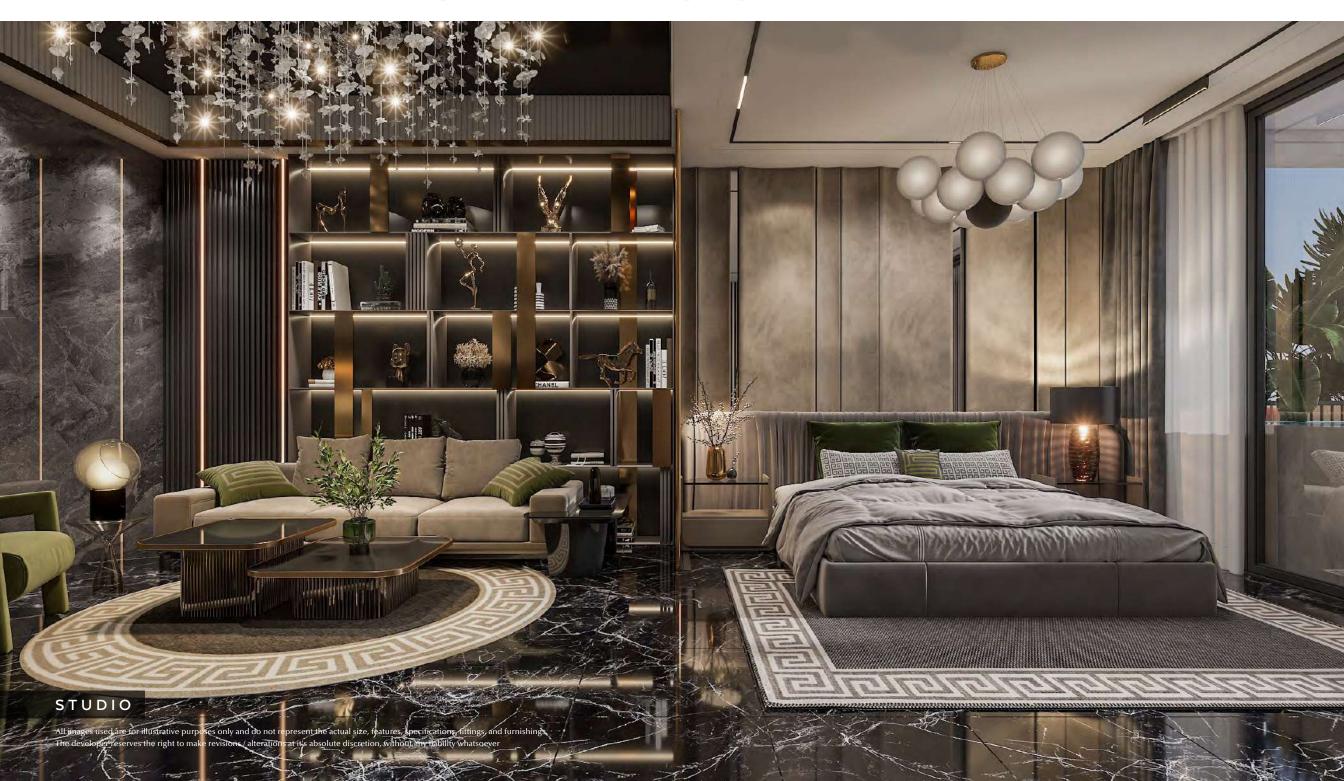

with a view that stretches beyond the horizon, this aquatic haven invites you to indulge in moments of sheer relaxation and indulgence.



#### HIGH ALTITUDE

# RETREAT















SIZE: **898.42** SQ.FT.





#### **COMPACT SLEEPING**



# HAVEN









**GET REFRESHED IN** 

# STYLE

Your apartment has a stylish bathroom adorned with top-notch fittings offering a rejuvenating escape.







#### DINE IN

### STYLE





In the open dining area of your one-bed apartment, the contemporary design of the open dining space invites you to dine in sophistication, creating a cosy yet elegant atmosphere that enhances your overall living experience.







#### STYLISHNESS

# AT ITS BEST









# AQUATIC BLISS











# STUDIO

LIVING SOLUTIONS

SIZE: 443.55 SQ.FT.









# SLEEPSCAPE







# STYLE





#### SHINE YOUR



# CULINARY SKILLS













PERFECT DAILY

# REJUVENATION

Your bathroom redefines elegance and luxury. With its sleek design, modern fixtures, and impeccable attention to detail, this stylish space offers a sanctuary for relaxation and rejuvenation.





STUDIO

All images used are for illustrative purposes only and do not represent the actual size, features, specifications, fittings, and furnishings. The developer reserves the right to make revisions / alterations at it's absolute discretion, without any liability whatsoever





# ULTIMATE VISTAS