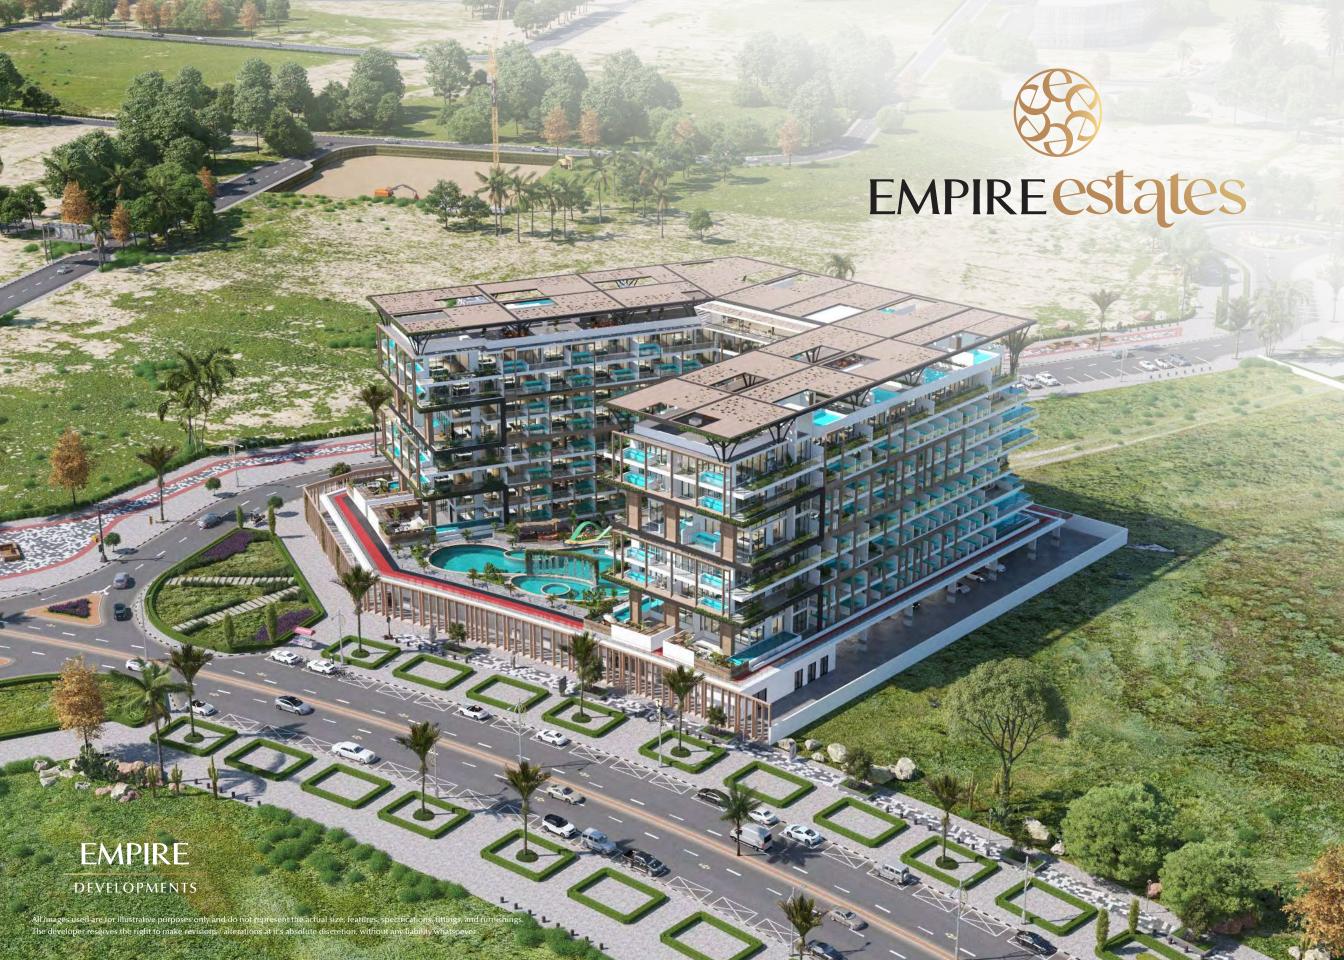

# DUBAI

LOCATION

Perfectly Placed in Dubai within the vibrant locale of Arjan, Empire Estates offers an unrivalled level of convenience. With a strategic location just a brief 15-minute drive from the renowned Mall of the Emirates and a mere 5 minutes from Dubai Miracle Garden, Global Village, and IMG World... every major destination is within effortless reach. The prestigious Parkview Hospital, the largest healthcare facility in the Middle East, is situated nearby, accompanied by six top-tier schools in the surrounding area. In essence, this project transforms the city into your literal playground.

# 8 REASONS TO INVEST IN EMPIRE ESTATES

EMPIRE DEVELOPMENTS

**PROJECT** 

### SUMMARY

**EXCLUSIVE DROP OFF AREA** 

SAFE PEDESTRIAN ENTRANCE

FREE PARKING FOR EACH APARTMENT ON GROUND FLOOR

**DOUBLE HEIGHT BRANDED LOBBY** 

**3 PASSENGER SMART ELEVATORS** 

1 CARGO/ SERVICE ELEVATOR

**INTELLIGENT SECURITY** 